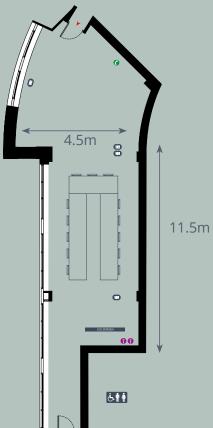

## **FALCON SUITE**

The Osprey Conference Centre has 6 syndicate suites which can be used for everything from interviews to break out rooms, catering for 4 to 80 guests.

### **DIMENSIONS**

Ground Floor Conference Centre

**Size** 52sq metres

Main Area 11.5 X 4.5 Ceiling Height 2.63

- Complimentary Wifi
- High Speed Internet Access
- ISDN Lines
- Phoneline
- Air Conditioning

The Falcon Suite can accommodate up to 80 guests in a number of different room layouts

| Theatre | Classroom | Boardroom | U-Shape | Cabaret | Buffet | Reception |
|---------|-----------|-----------|---------|---------|--------|-----------|
| Style   | Style     | Style     | Style   | Style   | Dinner | Style     |
| 80      | 25        | 24        | 30      | 35      | 80     | 80        |