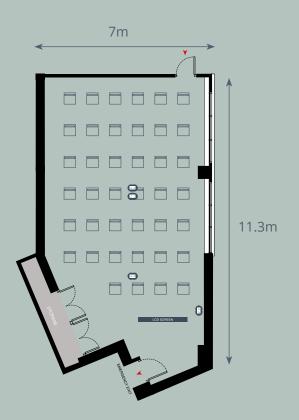

### **DIMENSIONS**

Ground Floor Conference Centre

**Size** 80sqm (861.1sqft)

Main Area 11.3 x 7 Ceiling Height 2.67

- Complimentary Wifi
- High Speed Internet Access
- ISDN Lines
- Phoneline
- Air Conditioning