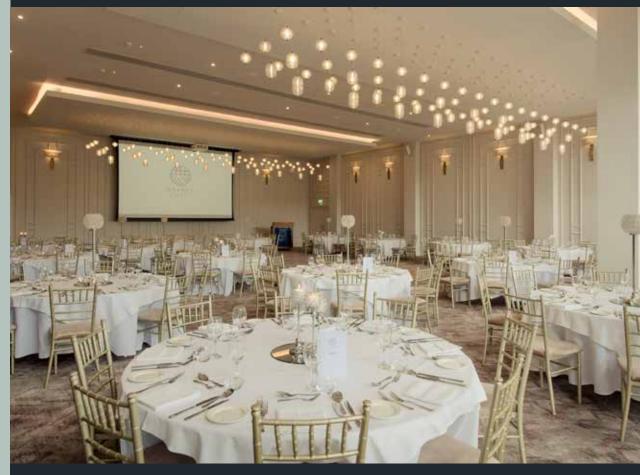

# BALLROOM FUNCTIONS

The Ballroom at the Osprey is an elegant and contemporary multifunctional space. This stunning room can accommodate 400 guests in a theatre style conference or up to 320 for a gala event. With floor to ceiling windows and access to a picturesque courtyard with outdoor seating, the Ballroom has become a popular choice for conferences and events from Ireland and beyond.

#### **DIMENSIONS**

**Ground Floor** 

**Size** 280 Sq Metres (3,000 Sq Ft)

Main Area 19.5 x 14.4 Ceiling Height 4.7m

**Pre Function & Registration Area** 168 sq. m (1808 sq ft)

State of the art AV and IT equipment including wireless projectors, tensile screens, built-in sound system and high speed wifi – everything the modern day conference organiser will require.