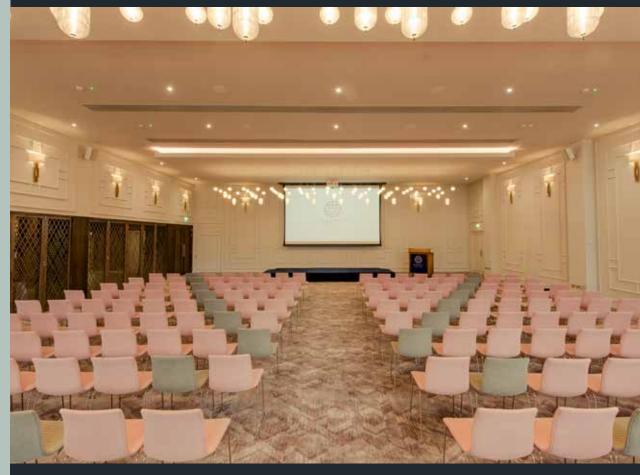

# BALLROOM CONFERENCE SUITE

The Ballroom at the Osprey is an elegant and contemporary multifunctional space. This stunning room can accommodate 400 guests in a theatre style conference or up to 320 for a gala event. With floor to ceiling windows and access to a picturesque courtyard with outdoor seating, the Ballroom has become a popular choice for conferences and events from Ireland and beyond.

# BALLROOM FUNCTIONS

The Ballroom at the Osprey is an elegant and contemporary multifunctional space. This stunning room can accommodate 400 guests in a theatre style conference or up to 320 for a gala event. With floor to ceiling windows and access to a picturesque courtyard with outdoor seating, the Ballroom has become a popular choice for conferences and events from Ireland and beyond.