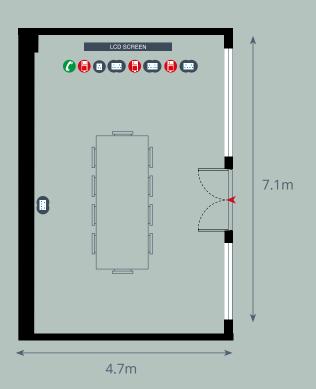

## MALLARD SUITE

The Osprey Conference Centre has 6 syndicate suites which can be used for everything from interviews to break out rooms, catering for 4 to 80 guests.

### **DIMENSIONS**

Ground Floor Conference Centre

**Size** 35 sqm (376.7 sqft)

Main Area 7.1 x 4.7 Ceiling Height 2.73

- Complimentary Wifi
- High Speed Internet Access
- ISDN Lines
- Phoneline
- Air Conditioning

Mallard Suite can accommodate up to 24 guests in a number of different room layouts

| Theatre<br>Style | Classroom Style | Boardroom Style | U-Shape<br>Style | Cabaret<br>Style | Reception Style |
|------------------|-----------------|-----------------|------------------|------------------|-----------------|
| 24               | 12              | 10              | 12               | 12               | 30              |