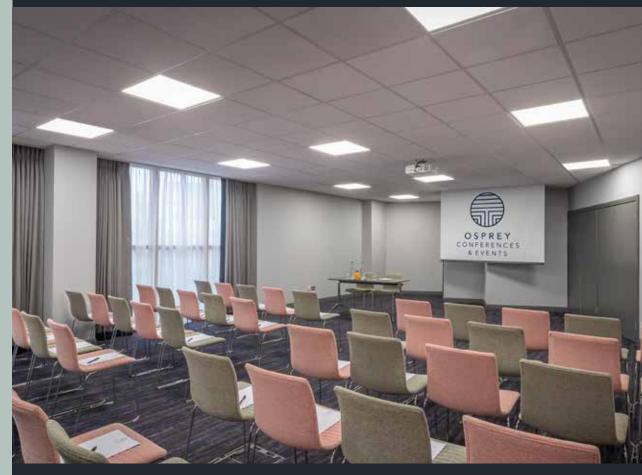

## **HERON SUITE**

The Osprey Conference Centre has 6 syndicate suites which can be used for everything from interviews to break out rooms, catering for 4 to 80 guests.

### **DIMENSIONS**

Ground Floor Conference Centre

**Size** 80sqm (861.1sqft)

Main Area 11.3 x 7 Ceiling Height 2.67

- Complimentary Wifi
- High Speed Internet Access
- ISDN Lines
- Phoneline
- Air Conditioning

Heron Suite can accommodate up to 60 guests in a number of different room layouts

| Theatre | Classroom | Boardroom | U-Shape | Cabaret | Buffet | Reception |
|---------|-----------|-----------|---------|---------|--------|-----------|
| Style   | Style     | Style     | Style   | Style   | Dinner | Style     |
| 60      | 30        | 24        | 26      | 30      | 60     | 60        |