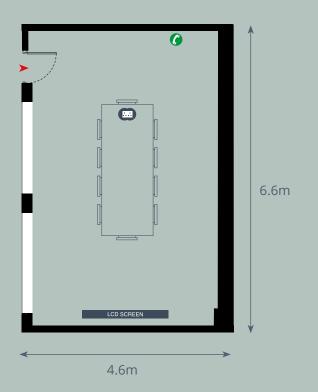

### **DIMENSIONS**

1st Floor Conference Centre

Size 30 Sq Metres (327 Sq Ft)

Main Area 6.6 x 4.6 Ceiling Height 2.70

- Complimentary Wifi
- High Speed Internet Access
- ISDN Lines
- Phoneline
- Air Conditioning