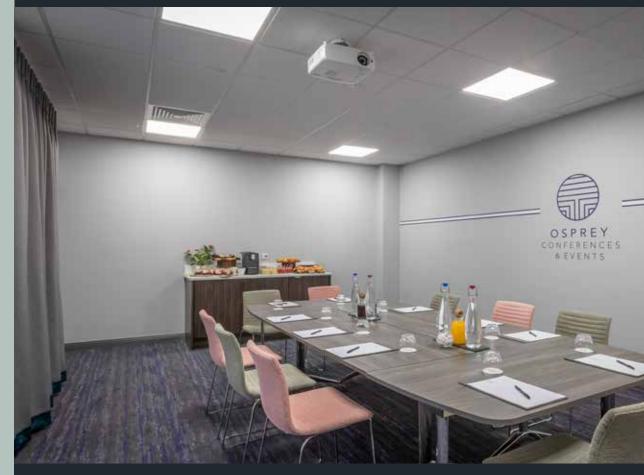

## **CONDOR SUITE**

The Osprey Conference Centre has 6 syndicate suites which can be used for everything from interviews to break out rooms, catering for 4 to 80 guests.

### **DIMENSIONS**

Ground Floor Conference Centre

**Size** 80sqm (861.1sqft)

Main Area 11.6 x 7.1 Ceiling Height 2.65

- Complimentary Wifi
- High Speed Internet Access
- ISDN Lines
- Phoneline
- Air Conditioning