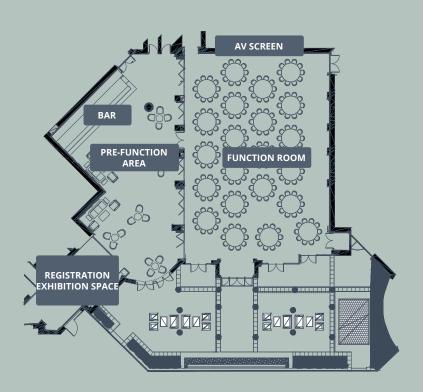

# BALLROOM FUNCTIONS

The Ballroom at the Osprey is an elegant and contemporary multifunctional space. This stunning room can accommodate 400 guests in a theatre style conference or up to 320 for a gala event. With floor to ceiling windows and access to a picturesque courtyard with outdoor seating, the Ballroom has become a popular choice for conferences and events from Ireland and beyond.

#### **DIMENSIONS**

**Ground Floor** 

**Size** 280 Sq Metres (3,000 Sq Ft)

Main Area 19.5 x 14.4 Ceiling Height 4.7m

**Pre Function & Registration Area** 168 sq. m (1808 sq ft)

State of the art AV and IT equipment including wireless projectors, tensile screens, built-in sound system and high speed wifi – everything the modern day conference organiser will require.

| Theatre | Classroom | Boardroom | U-Shape | Cabaret | Dinner | Reception |
|---------|-----------|-----------|---------|---------|--------|-----------|
| Style   | Style     | Style     | Style   | Style   |        | Style     |
| 400     | 120       | 80        | 70      | 140     | 320    | 400       |