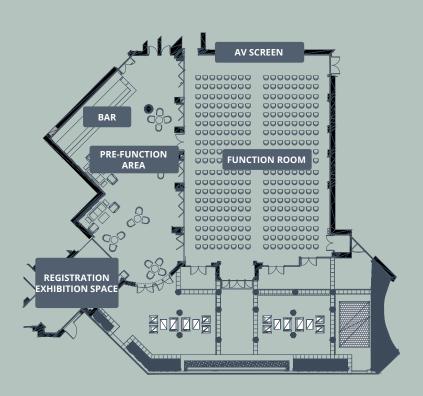

# BALLROOM CONFERENCE SUITE

The Ballroom at the Osprey is an elegant and contemporary multifunctional space. This stunning room can accommodate 400 guests in a theatre style conference or up to 320 for a gala event. With floor to ceiling windows and access to a picturesque courtyard with outdoor seating, the Ballroom has become a popular choice for conferences and events from Ireland and beyond.

#### **DIMENSIONS**

**Ground Floor** 

**Size** 280 Sq Metres (3,000 Sq Ft)

Main Area 19.5 x 14.4 Ceiling Height 4.7m

**Pre Function & Registration Area** 168 sq. m (1808 sq ft)

State of the art AV and IT equipment including wireless projectors, tensile screens, built-in sound system and high speed wifi – everything the modern day conference organiser will require.

# BALLROOM FUNCTIONS

The Ballroom at the Osprey is an elegant and contemporary multifunctional space. This stunning room can accommodate 400 guests in a theatre style conference or up to 320 for a gala event. With floor to ceiling windows and access to a picturesque courtyard with outdoor seating, the Ballroom has become a popular choice for conferences and events from Ireland and beyond.