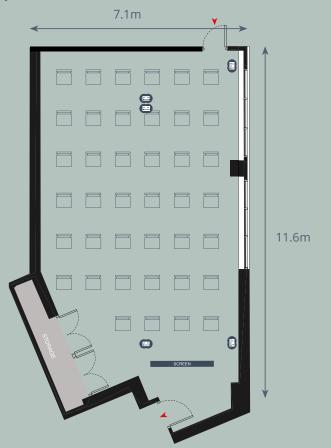

## **CONDOR SUITE**

The Osprey Conference Centre has 6 syndicate suites which can be used for everything from interviews to break out rooms, catering for 4 to 80 guests.

### **DIMENSIONS**

Ground Floor Conference Centre

**Size** 80sqm (861.1sqft)

Main Area 11.6 x 7.1 Ceiling Height 2.65

- Complimentary Wifi
- High Speed Internet Access
- ISDN Lines
- Phoneline
- Air Conditioning

The Condor Suite can accommodate up to 60 guests in a number of different room layouts

| Theatre | Classroom | Boardroom | U-Shape | Cabaret | Buffet | Reception |
|---------|-----------|-----------|---------|---------|--------|-----------|
| Style   | Style     | Style     | Style   | Style   | Dinner | Style     |
| 60      | 30        | 24        | 26      | 30      | 60     | 60        |