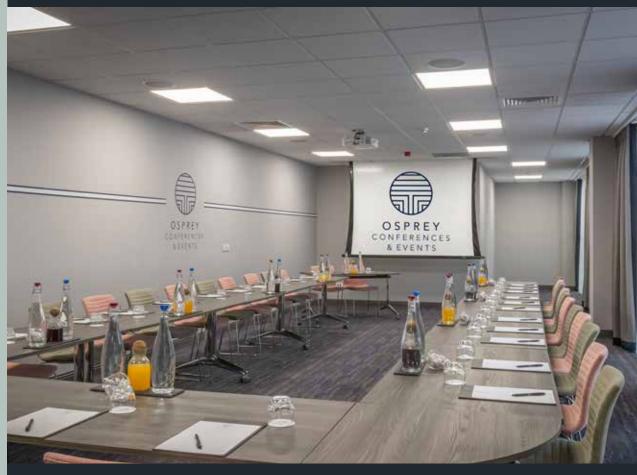

## **FALCON SUITE**

The Osprey Conference Centre has 6 syndicate suites which can be used for everything from interviews to break out rooms, catering for 4 to 80 guests.

### **DIMENSIONS**

Ground Floor Conference Centre

**Size** 52sq metres

Main Area 11.5 X 4.5 Ceiling Height 2.63

- Complimentary Wifi
- High Speed Internet Access
- ISDN Lines
- Phoneline
- Air Conditioning

The Falcon Suite can accommodate up to 80 guests in a number of different room layouts

| Theatre | Classroom | Boardroom | U-Shape | Cabaret | Buffet | Reception |
|---------|-----------|-----------|---------|---------|--------|-----------|
| Style   | Style     | Style     | Style   | Style   | Dinner | Style     |
| 80      | 25        | 24        | 30      | 35      | 80     | 80        |