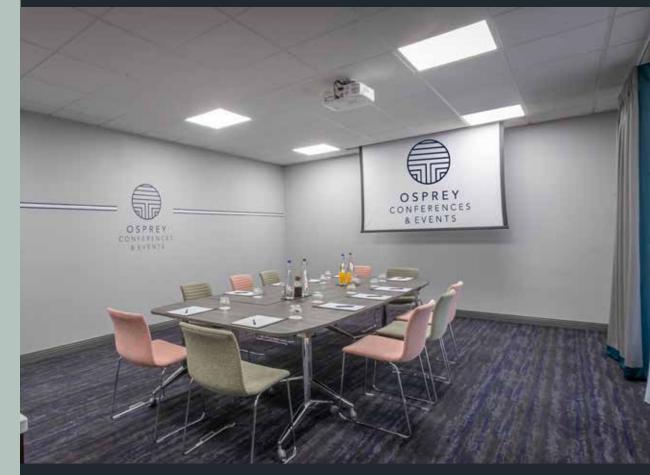

## PHEASANT SUITE

The Osprey Conference Centre has 6 syndicate suites which can be used for everything from interviews to break out rooms, catering for 4 to 80 guests.

### **DIMENSIONS**

1st Floor Conference Centre

Size 30 Sq Metres (327 Sq Ft)

Main Area 6.6 x 4.6 Ceiling Height 2.70

- Complimentary Wifi
- High Speed Internet Access
- ISDN Lines
- Phoneline
- Air Conditioning

The Pheasant Suite can accommodate up to 24 guests in a number of different room layouts

| Theatre<br>Style | Classroom Style | Boardroom Style | U-Shape<br>Style | Cabaret<br>Style | Reception Style |
|------------------|-----------------|-----------------|------------------|------------------|-----------------|
| 24               | 12              | 12              | 14               | 15               | 30              |