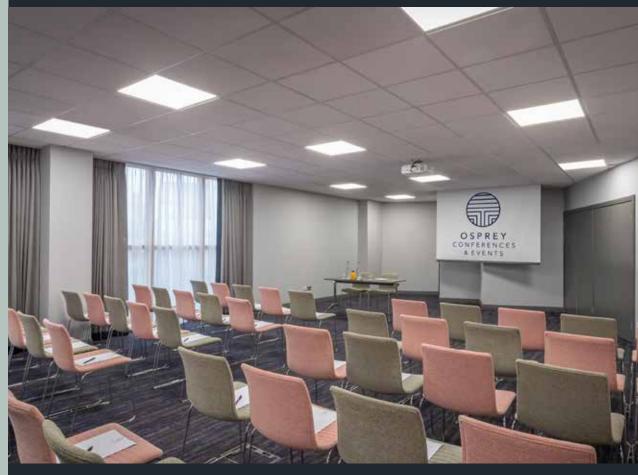

## **CONDOR SUITE**

The Osprey Conference Centre has 6 syndicate suites which can be used for everything from interviews to break out rooms, catering for 4 to 80 guests.

### **DIMENSIONS**

Ground Floor Conference Centre

**Size** 80sqm (861.1sqft)

Main Area 11.6 x 7.1 Ceiling Height 2.65

- Complimentary Wifi
- High Speed Internet Access
- ISDN Lines
- Phoneline
- Air Conditioning

The Condor Suite can accommodate up to 60 guests in a number of different room layouts

| Theatre | Classroom | Boardroom | U-Shape | Cabaret | Buffet | Reception |
|---------|-----------|-----------|---------|---------|--------|-----------|
| Style   | Style     | Style     | Style   | Style   | Dinner | Style     |
| 60      | 30        | 24        | 26      | 30      | 60     | 60        |